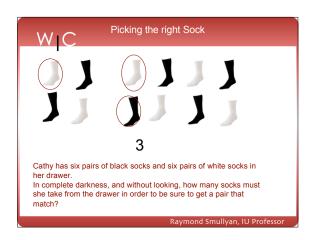

(90 + x) + x = 100

Raymond Smullyan, IU Professor

### Pondering iPod Prices

An iPod Shuffle package (Shuffle + headphones) costs \$100. The Shuffle is worth \$90 more than the headphones.

How much are the headphones worth?

Raymond Smullyan III Professor